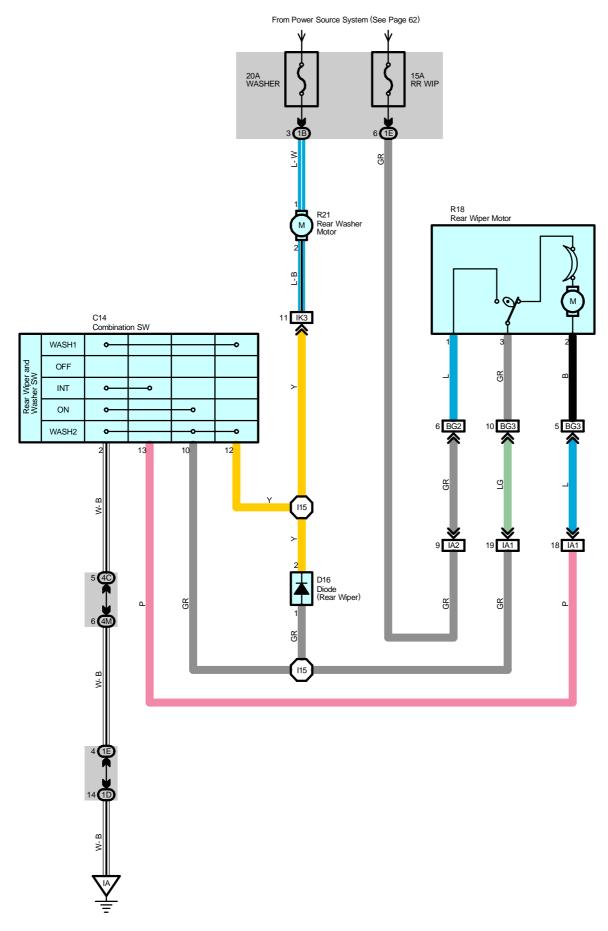

#### **R21 Rear Washer Motor**

1-Ground: Approx. 12 volts with the ignition SW at ON position

2-Ground: Continuity with the rear wiper and washer SW at WASH 1 or WASH 2 position

### R18 Rear Wiper Motor

1-Ground: Approx. 12 volts with the ignition SW at ON position

## : PARTS LOCATION

| Code | See Page | Code | See Page    | Code | See Page    |
|------|----------|------|-------------|------|-------------|
| C14  | 42       | R18  | 45          | R21  | 41 (2AZ-FE) |
| D16  | 42       | R21  | 39 (3MZ-FE) |      |             |

# : JUNCTION BLOCK AND WIRE HARNESS CONNECTOR

| Code | See Page | Junction Block and Wire Harness (Connector Location)                |  |  |
|------|----------|---------------------------------------------------------------------|--|--|
| 1B   | 29       | Engine Room Main Wire and Instrument Panel J/B (Lower Finish Panel) |  |  |
| 1D   | 20       | Could Wire and Instrument Panel I/P // away Finish Panel)           |  |  |
| 1E   | 29       | Cowl Wire and Instrument Panel J/B (Lower Finish Panel)             |  |  |
| 4C   | 33       | Could Military and Decease and Cide I/D (Direkt Cide of Cross Pass) |  |  |
| 4M   | 32       | Cowl Wire and Passenger Side J/B (Right Side of Grove Box)          |  |  |

### : CONNECTOR JOINING WIRE HARNESS AND WIRE HARNESS

| Code | See Page        | Joining Wire Harness and Wire Harness (Connector Location)       |  |
|------|-----------------|------------------------------------------------------------------|--|
| IA1  | 50              | Cowl Wire and Floor No.2 Wire (Left Kick Panel)                  |  |
| IA2  | 52              | Cowi wire and Floor No.2 wire (Left Nick Paner)                  |  |
| IK3  | 54              | Engine Room Main Wire and Cowl Wire (Right Cowl Side Panel)      |  |
| BG2  | FC              | Pools Door No 4 Wire and Floor No 2 Wire (Poor Left of the Poof) |  |
| BG3  | <del>- 56</del> | Back Door No.1 Wire and Floor No.2 Wire (Rear Left of the Roof)  |  |

## : GROUND POINTS

| Code | See Page | Ground Points Location |
|------|----------|------------------------|
| IA   | 52       | Left Cowl Side Panel   |

## : SPLICE POINTS

| Code | See Page | Wire Harness with Splice Points | Code | See Page | Wire Harness with Splice Points |
|------|----------|---------------------------------|------|----------|---------------------------------|
| l15  | 54       | Cowl Wire                       |      |          |                                 |